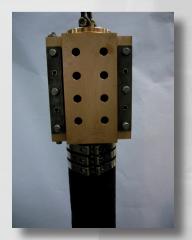

No. 8 Electrolyze

Next to the approved conus quick coupling FLOHE developed a new type for the faster change of high current cables.

Once only, adapters will be installed at the contact surfaces of the electrode arm and the delta closure.

Only a few steps are needed, so that you can use the new round quick coupling.

For the first time, it is possible to change the high current cables with an open furnace roof.
The time savings will increase during the regular change of the high current cables.