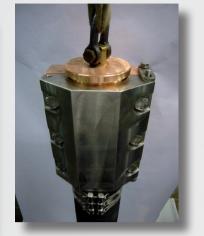

No. 8 Electrolyze

Next to the approved conus quick coupling FLOHE developed a new type for the faster change of high current cables.

Once only, adapters will be installed at the contact surfaces of the electrode arm and the delta closure.

Only a few steps are needed, so that you can use the new round quick coupling.

For the first time, it is possible to change the high current cables with an open furnace roof.
The time savings will increase during the regular change of the high current cables.

Cable will be suspended by crane

The adapter will be closed

The screws will be mounted and the cable will be lowed

The water connections will be fixed