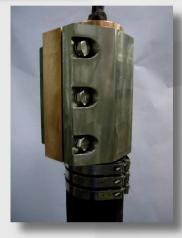

No. 8 Electrolyze

Next to the approved conus quick coupling FLOHE developed a new type for the faster change of high current cables.

Once only, adapters will be installed at the contact surfaces of the electrode arm and the delta closure.

Only a few steps are needed, so that you can use the new round quick coupling.

For the first time, it is possible to change the high current cables with an open furnace roof.
The time savings will increase during the regular change of the high current cables.

Cable will be suspended by crane

The adapter will be closed

The screws will be mounted and the cable will be lowed

The water connections will be fixed