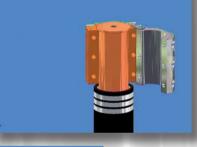

Cable will be suspended by crane

The adapter will be closed

The screws will be mounted and the cable will be lowed

The water connections will be fixed