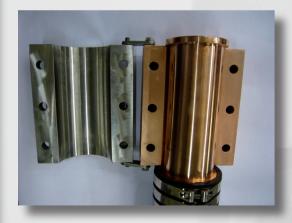

No. 8 Electrolyze

Next to the approved conus quick coupling FLOHE developed a new type for the faster change of high current cables.

Once only, adapters will be installed at the contact surfaces of the electrode arm and the delta closure.

Only a few steps are needed, so that you can use the new round quick coupling.

For the first time, it is possible to change the high current cables with an open furnace roof.
The time savings will increase during the regular change of the high current cables.