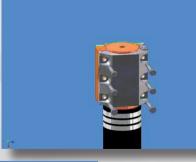

No. 8 Electrolyze

Next to the approved conus quick coupling FLOHE developed a new type for the faster change of high current cables.

Once only, adapters will be installed at the contact surfaces of the electrode arm and the delta closure.

Only a few steps are needed, so that you can use the new round quick coupling.

For the first time, it is possible to change the high current cables with an open furnace roof.
The time savings will increase during the regular change of the high current cables.

Cable will be suspended by crane

The adapter will be closed

The screws will be mounted and the cable will be lowed

The water connections will be fixed