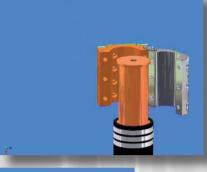

No. 8 Electrolyze

Next to the approved conus quick coupling FLOHE developed a new type for the faster change of high current cables.

Once only, adapters will be installed at the contact surfaces of the electrode arm and the delta closure.

Only a few steps are needed, so that you can use the new round quick coupling.

For the first time, it is possible to change the high current cables with an open furnace roof.
The time savings will increase during the regular change of the high current cables.