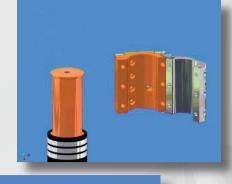

Cable will be suspended by crane

The adapter will be closed

The screws will be mounted and the cable will be lowed

The water connections will be fixed