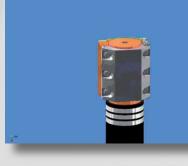

No. 8 Electrolyze

Next to the approved conus quick coupling FLOHE developed a new type for the faster change of high current cables.

Once only, adapters will be installed at the contact surfaces of the electrode arm and the delta closure.

Only a few steps are needed, so that you can use the new round quick coupling.

For the first time, it is possible to change the high current cables with an open furnace roof.
The time savings will increase during the regular change of the high current cables.

Cable will be suspended by crane

The adapter will be closed

The screws will be mounted and the cable will be lowed

The water connections will be fixed